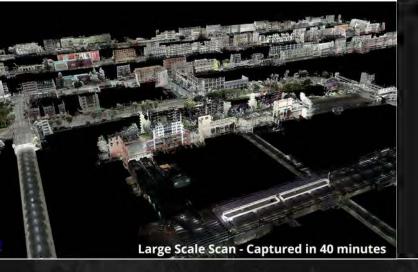

### LARGE SCALE GLOBALLY ACCURATE SCANS IN MINUTES

Introducing the VellusX by AutoMap. VellusX is designed to capture city-scape and urban streetscapes that are otherwise very difficult to map. Avoid shutdowns and travel further in busy environments to capture HD map data in GPS-denied areas that are typically hard and time-consuming to capture. Built with the CSIRO's prize winning WildcatSLAM odometry engine, the VellusX has been vigorously tested in a wide variety of survey applications. Ruggedly designed to suit all situations, the VellusX includes a tightly coupled GPS solution to collect colourised map data in a global projection frame. This combination makes the VellusX the ideal solution for a wide variety of mobile survey scanning applications.

### POWERED BY WILDCAT SLAM

Get incredible results from a compact form factor with the AutoMap VellusX. Walk or drive longer distances to capture accurate survey map data, aided by RTK GPS. A automatic processing pipeline automatically adjusts sensor weights to maintain global accuracy over a wide array of applications. Seamlessly transition between GPS available and GPS denied spaces to create sharp and accurate 3d maps.