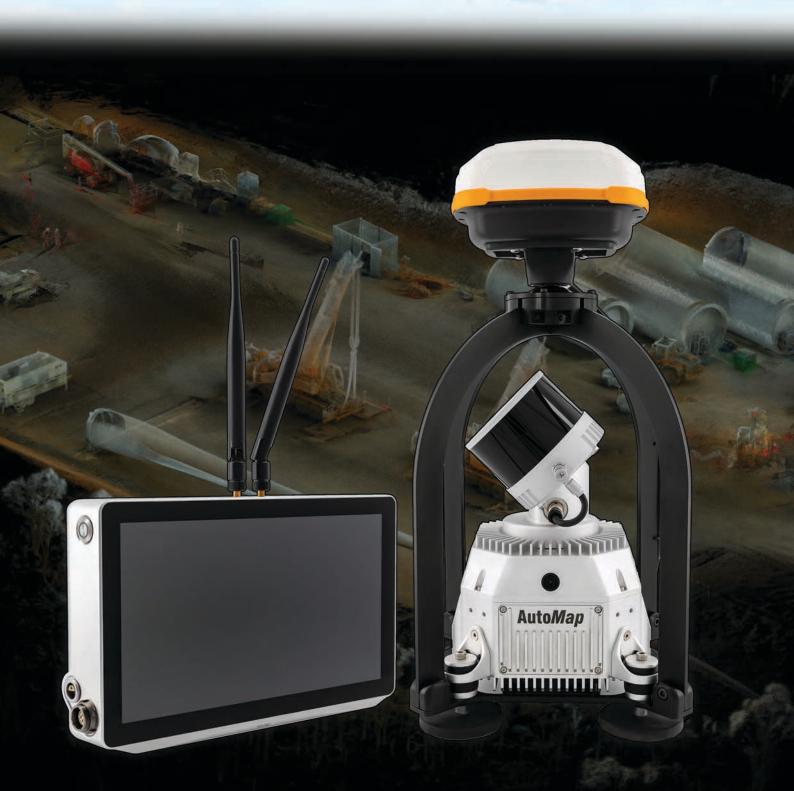

### VellusX

### LARGE SCALE GLOBALLY ACCURATE SCANS IN MINUTES

Introducing the VellusX by AutoMap. VellusX is designed to capture city-scape and urban streetscapes that are otherwise very difficult to map. Avoid shutdowns and travel further in busy environments to capture HD map data in GPS-denied areas that are typically hard and time-consuming to capture. Built with the CSIRO's prize winning WildcatSLAM odometry engine, the VellusX has been vigorously tested in a wide variety of survey applications. Ruggedly designed to suit all situations, the VellusX includes a tightly coupled GPS solution to collect colourised map data in a global projection frame. This combination makes the VellusX the ideal solution for a wide variety of mobile survey scanning applications.

### POWERED BY WILDCAT SLAM

Get incredible results from a compact form factor with the AutoMap VellusX. Walk or drive longer distances to capture accurate survey map data, aided by RTK GPS. A automatic processing pipeline automatically adjusts sensor weights to maintain global accuracy over a wide array of applications. Seamlessly transition between GPS available and GPS denied spaces to create sharp and accurate 3d maps.

### **SENSOR SPECIFICATIONS**

**RANGE** 300m **FILE TYPE** Las or PLY **IP RATING** IP 65 **OPERATION** Real-time WEIGHT 3.7kg

**CAMERAS** 4k Colour Cameras **FIELD OF VIEW** 360 Degrees Rotating Hesai xt32m

LOCAL RESOLUTION 10mm POINTS/SECOND 1 800 000\*\* **POWER** 12-36 Vdc

LIDAR

**GPS** 800 Channel RKT Receiver

### **TERMINAL SPECIFICATIONS**

SIZE 11.6" FullHD 1080p **INTERFACE** Touch Screen

WIFI 802.11 abgn

SSD 2Tb **RAM** 32Gb

**GRAPHICS** 512-Core Volta GPU CPU 8-core ARM 64-bit

**POWER** 12-42Vdc