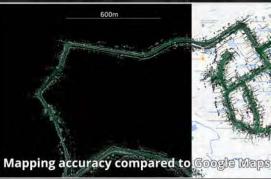

### LARGE SCALE GLOBALLY ACCURATE SCANS IN MINUTES

Introducing the VellusX by AutoMap. VellusX is designed to capture city-scape and urban streetscapes that are otherwise very difficult to map. Avoid shutdowns and travel further in busy environments to capture HD map data in GPS-denied areas that are typically hard and time-consuming to capture. Built with the CSIRO's prize winning WildcatSLAM odometry engine, the VellusX has been vigorously tested in a wide variety of survey applications. Ruggedly designed to suit all situations, the VellusX includes a tightly coupled GPS solution to collect colourised map data in a global projection frame. This combination makes the VellusX the ideal solution for a wide variety of mobile survey scanning applications.

### POWERED BY WILDCAT SLAM

Get incredible results from a compact form factor with the AutoMap VellusX. Walk or drive longer distances to capture accurate survey map data, aided by RTK GPS. A automatic processing pipeline automatically adjusts sensor weights to maintain global accuracy over a wide array of applications. Seamlessly transition between GPS available and GPS denied spaces to create sharp and accurate 3d maps.