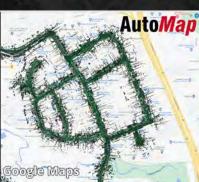

### LARGE SCALE GLOBALLY ACCURATE SCANS IN MINUTES

Introducing the VellusX by AutoMap. VellusX is designed to capture city-scape and urban streetscapes that are otherwise very difficult to map. Avoid shutdowns and travel further in busy environments to capture HD map data in GPS-denied areas that are typically hard and time-consuming to capture. Built with the CSIRO's prize winning WildcatSLAM odometry engine, the VellusX has been vigorously tested in a wide variety of survey applications. Ruggedly designed to suit all situations, the VellusX includes a tightly coupled GPS solution to collect colourised map data in a global projection frame. This combination makes the VellusX the ideal solution for a wide variety of mobile survey scanning applications.