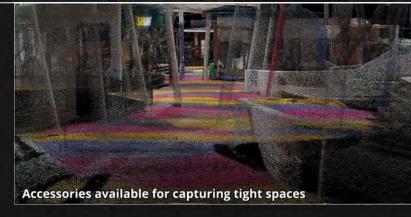

### POWERED BY WILDCAT SLAM

Get incredible results from a compact form factor with the AutoMap VellusX. Walk or drive longer distances to capture accurate survey map data, aided by RTK GPS. A automatic processing pipeline automatically adjusts sensor weights to maintain global accuracy over a wide array of applications. Seamlessly transition between GPS available and GPS denied spaces to create sharp and accurate 3d maps.